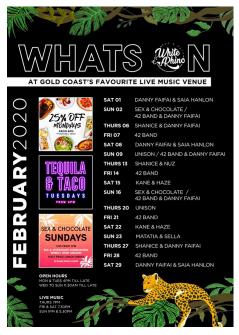

### WHITE RHINO

Working at Artesian Hospitality my main venue focus was White Rhino. Covering all photography, social media posts, event artwork and promotions, menu design and all print and digital artwork collateral.